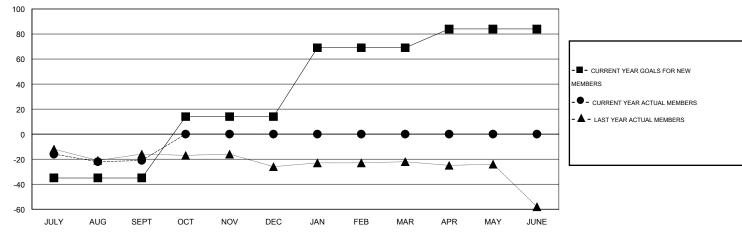

## GOALS AND ACTUAL MEMBERS CUMULATIVE

| DROPPED CLUBS: 0 |    | 12 CLUBS OF 47 ADDED 1 OR MORE | GENDER DISTRIBUTION  |                              |     |
|------------------|----|--------------------------------|----------------------|------------------------------|-----|
|                  |    | NEW MEMBERS                    | MALE<br>FEMALE       | 984 (76.28%)<br>306 (23.72%) |     |
| DROPPED MEMBERS  |    |                                | PEWALE               | 000 (20.7270)                |     |
| DECEASED         | 9  | CLICK HERE FOR HEALTH          | FAMILY UNIT MEMBERS  |                              | 137 |
| CLUB CANCELLED 0 |    | ASSESSMENT DATA                | HEAD OF HOUSEHOLD    |                              | 68  |
| OTHER            | 34 |                                | TIEAD OF HOUSEHOLD   |                              |     |
| TOTAL            | 43 |                                | NON-HEAD OF HOUSEHOL | 69                           |     |